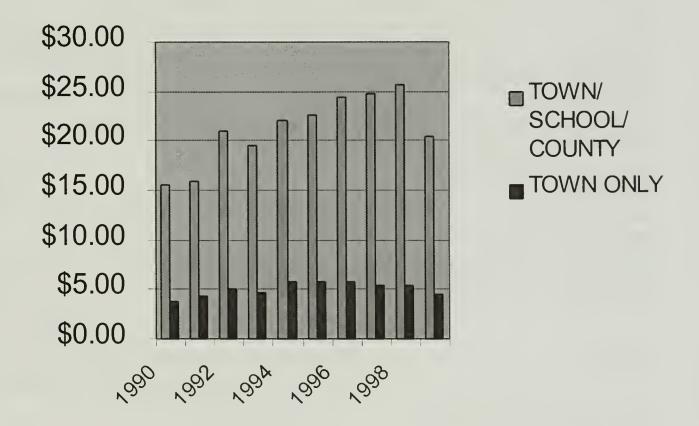

RATE

| YEAR | TOWN/SCHOOL/COUNTY       | TOWN PORTION – ONLY     |
|------|--------------------------|-------------------------|
| 1990 | \$15.54                  | \$3.83                  |
| 1991 | \$15.90 (2.3% increase)  | \$4.41 (15.1% increase) |
| 1992 | \$21.00 (32.1% increase) | \$5.08 (15.2% increase) |
| 1993 | \$19.45 (7.4% decrease)  | \$4.64 (8.7% decrease)  |
| 1994 | \$22.04 (13.3% increase) | \$5.78 (24.6% increase) |
| 1995 | \$22.54 (2.3% increase)  | \$5.77 (0.2% decrease)  |
| 1996 | \$24.31 (7.9% increase)  | \$5.75 (0.3% decrease)  |
| 1997 | \$24.73 (1.7% increase)  | \$5.43 (5.6% decrease)  |
| 1998 | \$25.75 (4.1% increase)  | \$5.38 (0.9% decrease)  |
| 1999 | \$20.40 (20.8% decrease) | \$4.59 (14.7% decrease) |

#### TAX RATE INCREASES AND DECLINES 1990-1999:



# TREASURER'S REPORT

Report for January 1, 1999 – December 31, 1999 Balance on Hand January 1, 1999 \$5,076,704.47

| RECEIPTS FROM                  | AMOUNT        | RECEIPTS FROM              | AMOUNT       |
|--------------------------------|---------------|----------------------------|--------------|
| Tax Collector:                 |               | Federal Government:        |              |
| Previous Years Property Taxes  | 350,262.07    | Victim Witness Adv. Grant  | 9,784.75     |
| 1999 Property Taxes            | 9,993,374.77  | O.J.P. Grants              | 1,800.00     |
| Yield Taxes                    | 1,759.00      |                            | ŕ            |
| Yield Tax Interest             | 19.04         | TOTAL                      | 11,584.75    |
| Property Tax I