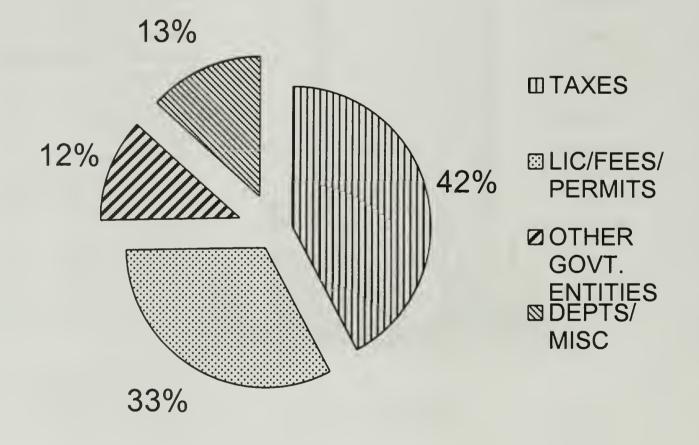

| Town Clerk - Licenses, Fees & Permits | \$840,000    | \$1,132,311.34  | \$292,311   |
| 3319      | Federal Government                    | \$20,350     | \$11,584.75     | (\$8,765)   |
| 3351-3359 | State of NH                           | \$350,387    | \$401,633.89    | \$51,247    |
| 3379      | Other Government Entities             | \$24,600     | \$34,797.58     | \$10,198    |
| 3401-3409 | Department Revenue                    | \$130,000    | \$115,445.50    | (\$14,555)  |
| 3500-3509 | Misc. Sources                         | \$204,700    | \$378,631.66    | \$173,932   |
|           |                                       |              |                 |             |
|           | TOTAL REVENUES                        | \$12,775,112 | \$12,721,939.56 | (\$53,172)  |



# FINANCIAL STATEMENTS

# **DETAILED REVENUES 1999**

| REVENUE FROM TAXES                          |                 |
|---------------------------------------------|-----------------|
| 1-3110-10 Property Tax                      | \$10,125,964.10 |
| 1-3110-15 Property Tax - Prev. Years        | \$0.00          |
| 1-3110-20 Redemption Sale                   | \$293,003.47    |
| 1-3120-10 Land Use                          | \$11,500.00     |
| 1-3185-10 Yield Tax                         | \$1,759.00      |
| 1-3185-20 Yield Tax - Prior Years           | \$0.00          |
| 1-3190-10 Property Tax Interest             | \$19,442.18     |
| 1-3190-40 Yield Tax Interest                | \$19.04         |
| 1-3190-50 Redemption Interest/Costs         | \$73,906.07     |
| 1-3190-55 Sale/M