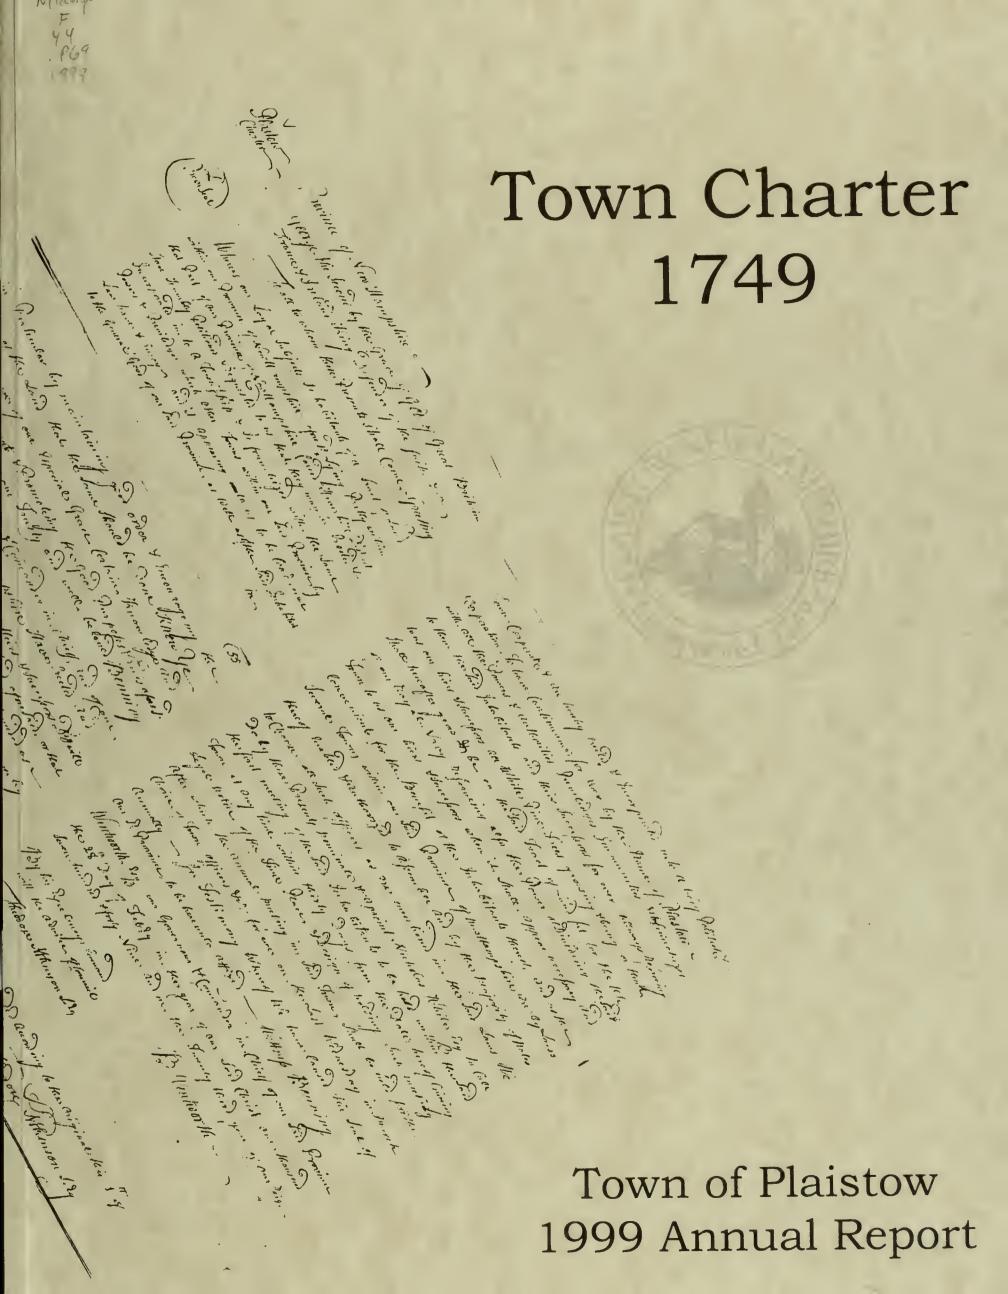

#### PLAISTOW'S TOWN CHARTER

Province of New Hampshire

George the Second by the Grace of God of Great Britain, France and Ireland King Defender of the faith and - To all to whom these presents shall come - Greeting

Whereas our Loyal subjects inhabitants of a tract of land within our Province of New Hampshire aforesaid lying partly within that part of our province of New Hampshire called Haverhill District have humbly petitioned and requested to us that they may be erected and Incorporated into a Town ship and infranchized with the same powers and previledges which other towns within our said Province by law have and enjoy - and it appearing to us to be conducive to the general good of our said Province as well as of the said Inhabitants in particular by maintaining good order and encouraging the culture of the land that the same should be done. Know ye therefore, that we of our Especial Grace certain, Knowledge and for the Encouragement and Promoting the good Purposes and Ends aforesaid by and with the advice of our Trusty and well beloved Benning Wentworth, Esq., our Governor and Commander in Chief, and of our Council for said Province of New Hampshire have erected and ordained, and by these Presents for us our Heirs and Successors, Do will and ordain that the Inhabitants of a tract of land aforesaid or that shall inhabit and improve thereon here after butted and bounded as follows (Viz) Beginning at a stake Commonly called or known by the name of Brandy Brow thence running Six hundred rods in the Province line to a stake and stones, thence running one thousand rods to a stake and stones by Jonathan Clement's land in the Province line thence running West South West five hundred rods to a stake near Capt's Pond in the Province line, thence running northerly about Twenty two degrees West, Three miles and a half (including the whole of Theodore Atkinson, Esq. Farm scituate lying and being in said east Newtown line, to a black oak tree, near Joseph Palmer's which is Londonderry bounds, thence running by Londonderry line about one hundred and fifty rods till it comes to the Island Pond, thence running about Three quarters of a mile to a black oak tree which is Kimball's south west corner bounds by Hampstead line, thence running by the easterly line of Moses Clement's land to his South easterly bounds and from thence by the northerly line of Caleb Heath's and John Duston's land to the brook that runs from Emerson's Mill and from thence by the northerly line of Capt. George Little and Thomas Little's land to the Easterly corner bounds of the said Thomas Little land which is in Clough's Meadow and from thence running to the north Westerly corner of

Thomas Hales land and by the North side of said Hale's land to the Northeasterly corner thereof and from thence to the South East Corner of Woodbridges Farm so called in Amesbury District and from thence about one Hundred and forty rods to a black birch tree near said Woodbridge's farm and from thence running South Easterly two miles and twenty rods to a stake which is Jonathan Carleton's bounds and from thence Southerly fifty five rods to an Elm Tree in Newtown line and from thence, running South Westerly one hundred rods till it come to the North West Corner bounds of New Jown near Joshua Harriman's barn and from thence, South Easterly Two miles and forty rods by Newtown line to a stake and stones to the bounds first mentioned and by these presents are declared and ordained to be a Jown Corporate and are hereby erected and Incorporated into a body Politich and a corporation to have continuance for ever by the name of Plastow and with all the powers and authorities Previldges Immunities and infranchizes to them the said Inhabitants and their successors for ever allways reserving to us our heirs and successors all white Pine Trees growing and being or that shall hereafter grow and be on the said tract of land fit for the use of our royal navy reserving also the Power of Dividing the said town to us our heirs and successors when it shall appear necessary and convenient for the benefit of the Inhabitants thereof, and as the several towns within our said Province of New Hampshire are by laws thereof enabled and authorized to assemble and by the majority of votes to choose all such officers as are mentioned in the said laws. We do by these presents nominate and appoint Nicholas White Esq to call the first meeting of the said Inhabitants to be held within the said Jown at any time within thirty days from the date hereof giveing legal notice of the time, Place and Design of holding such meeting after which the annual meeting in said town shall be held for the choice of Jown Officers and forever on the last Wednesday in March annually - In Jestimony whereof we have caused the Seal of our said Province, to be hereunto affixed - Winthrop Benning Wentworth, Esq. our Governor and Commander in Chief of our said Province the 28th day of February in the year of our said Christ one thousand seven hundred and forty nine and in the Twenty third year of our reign.

B. Wentworth

By his Excellency, Command with the advice of Council
Theodore Athinson, Sctry

Entered and recorded according to the original this 1st of March of 49/50

Theodore Atkinson, Sctry