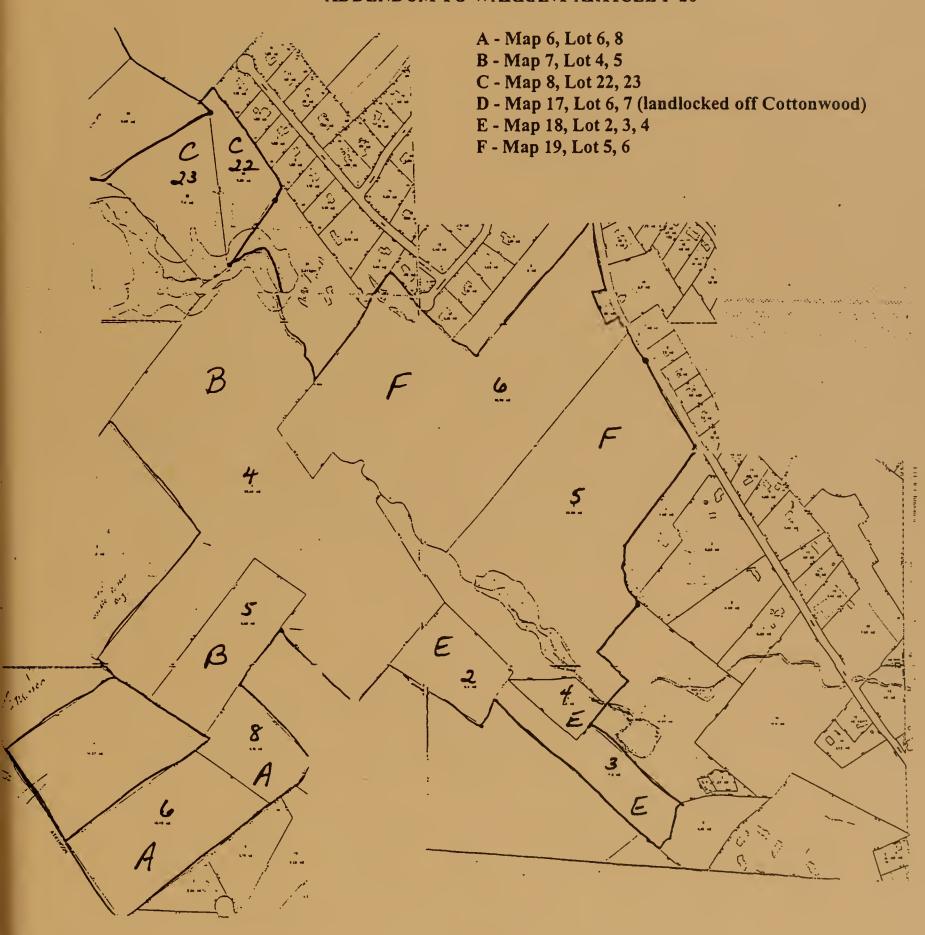

d.]
- [2. The letter shall contain at least the names and addresses of all abutters, sketches and description of project to be done and distances from proposed project to property lines. All abutters in the letter shall be noticed by certified mail to be paid by the applicant.]

### (RECOMMENDED BY THE PLANNING BOARD)

Article P-34. Are you in favor of the adoption of Amendment No. 8 as proposed by the Planning Board for the Town Zoning Ordinance as follows?

Add a new Section – Article XIX - Aquifer Protection Ordinance.

### (RECOMMENDED BY THE PLANNING BOARD)

Article P-35. Are you in favor of the adoption of Amendment No. 9 as proposed by the Planning Board to Renumber and Classify current zoning regulations for the purposes of orderly reference?

### ADDENDUM TO WARRANT ARTICLE P-20



# ADDENDUM TO WARRANT ARTICLE P-20



Given under our hands and seal this 14<sup>th</sup> day of January in the year of our Lord, Two Thousand. Barbara Hobbs, Chairman George E. Melvin, Vice Chairman Charles L. Blinn, Jr. Merilyn P. Senter Michael L. Emmons Plaistow, New Hampshire January 14, 2000 A true copy - Attest: Barbara Hobbs, Chairman George E. Melvin, Vice Chairman Charles L. Blinn, Jr. Merilyn P. Senter Michael L. Emmons Plaistow, New Hampshire January 14, 2000 We certify that we gave notice to the inhabitants within named to meet at the time and place for this purpose, within mentioned, by posting up an attached copy at the Plaistow Post Office, Plaistow Public Library and Plaistow Town Hall, being public places in said Town on the 18<sup>th</sup> day of January in the year of