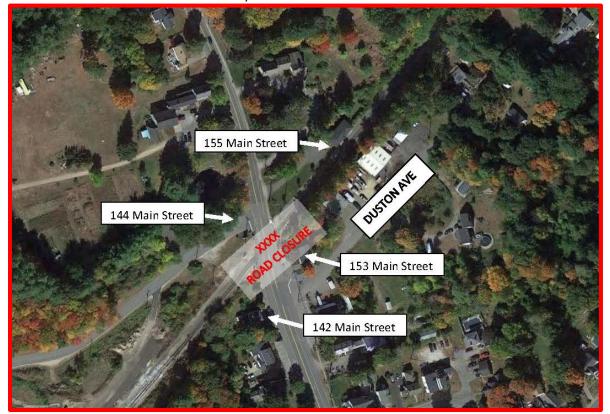

## **ROAD CLOSURE**

Pan Am Railways will be replacing the crossing at Route 121A (in the area of 144 Main Street, Plaistow, NH 03865) cross streets will be Duston Avenue and Maple Avenue. This will create a complete road closure during the construction process.

## Route of travel impact to addresses on Main Street

Even Number Address: 142 Main Street and below / 144 Main Street and above Odd Number Address: 153 Main Street and below / 155 Main Street and above