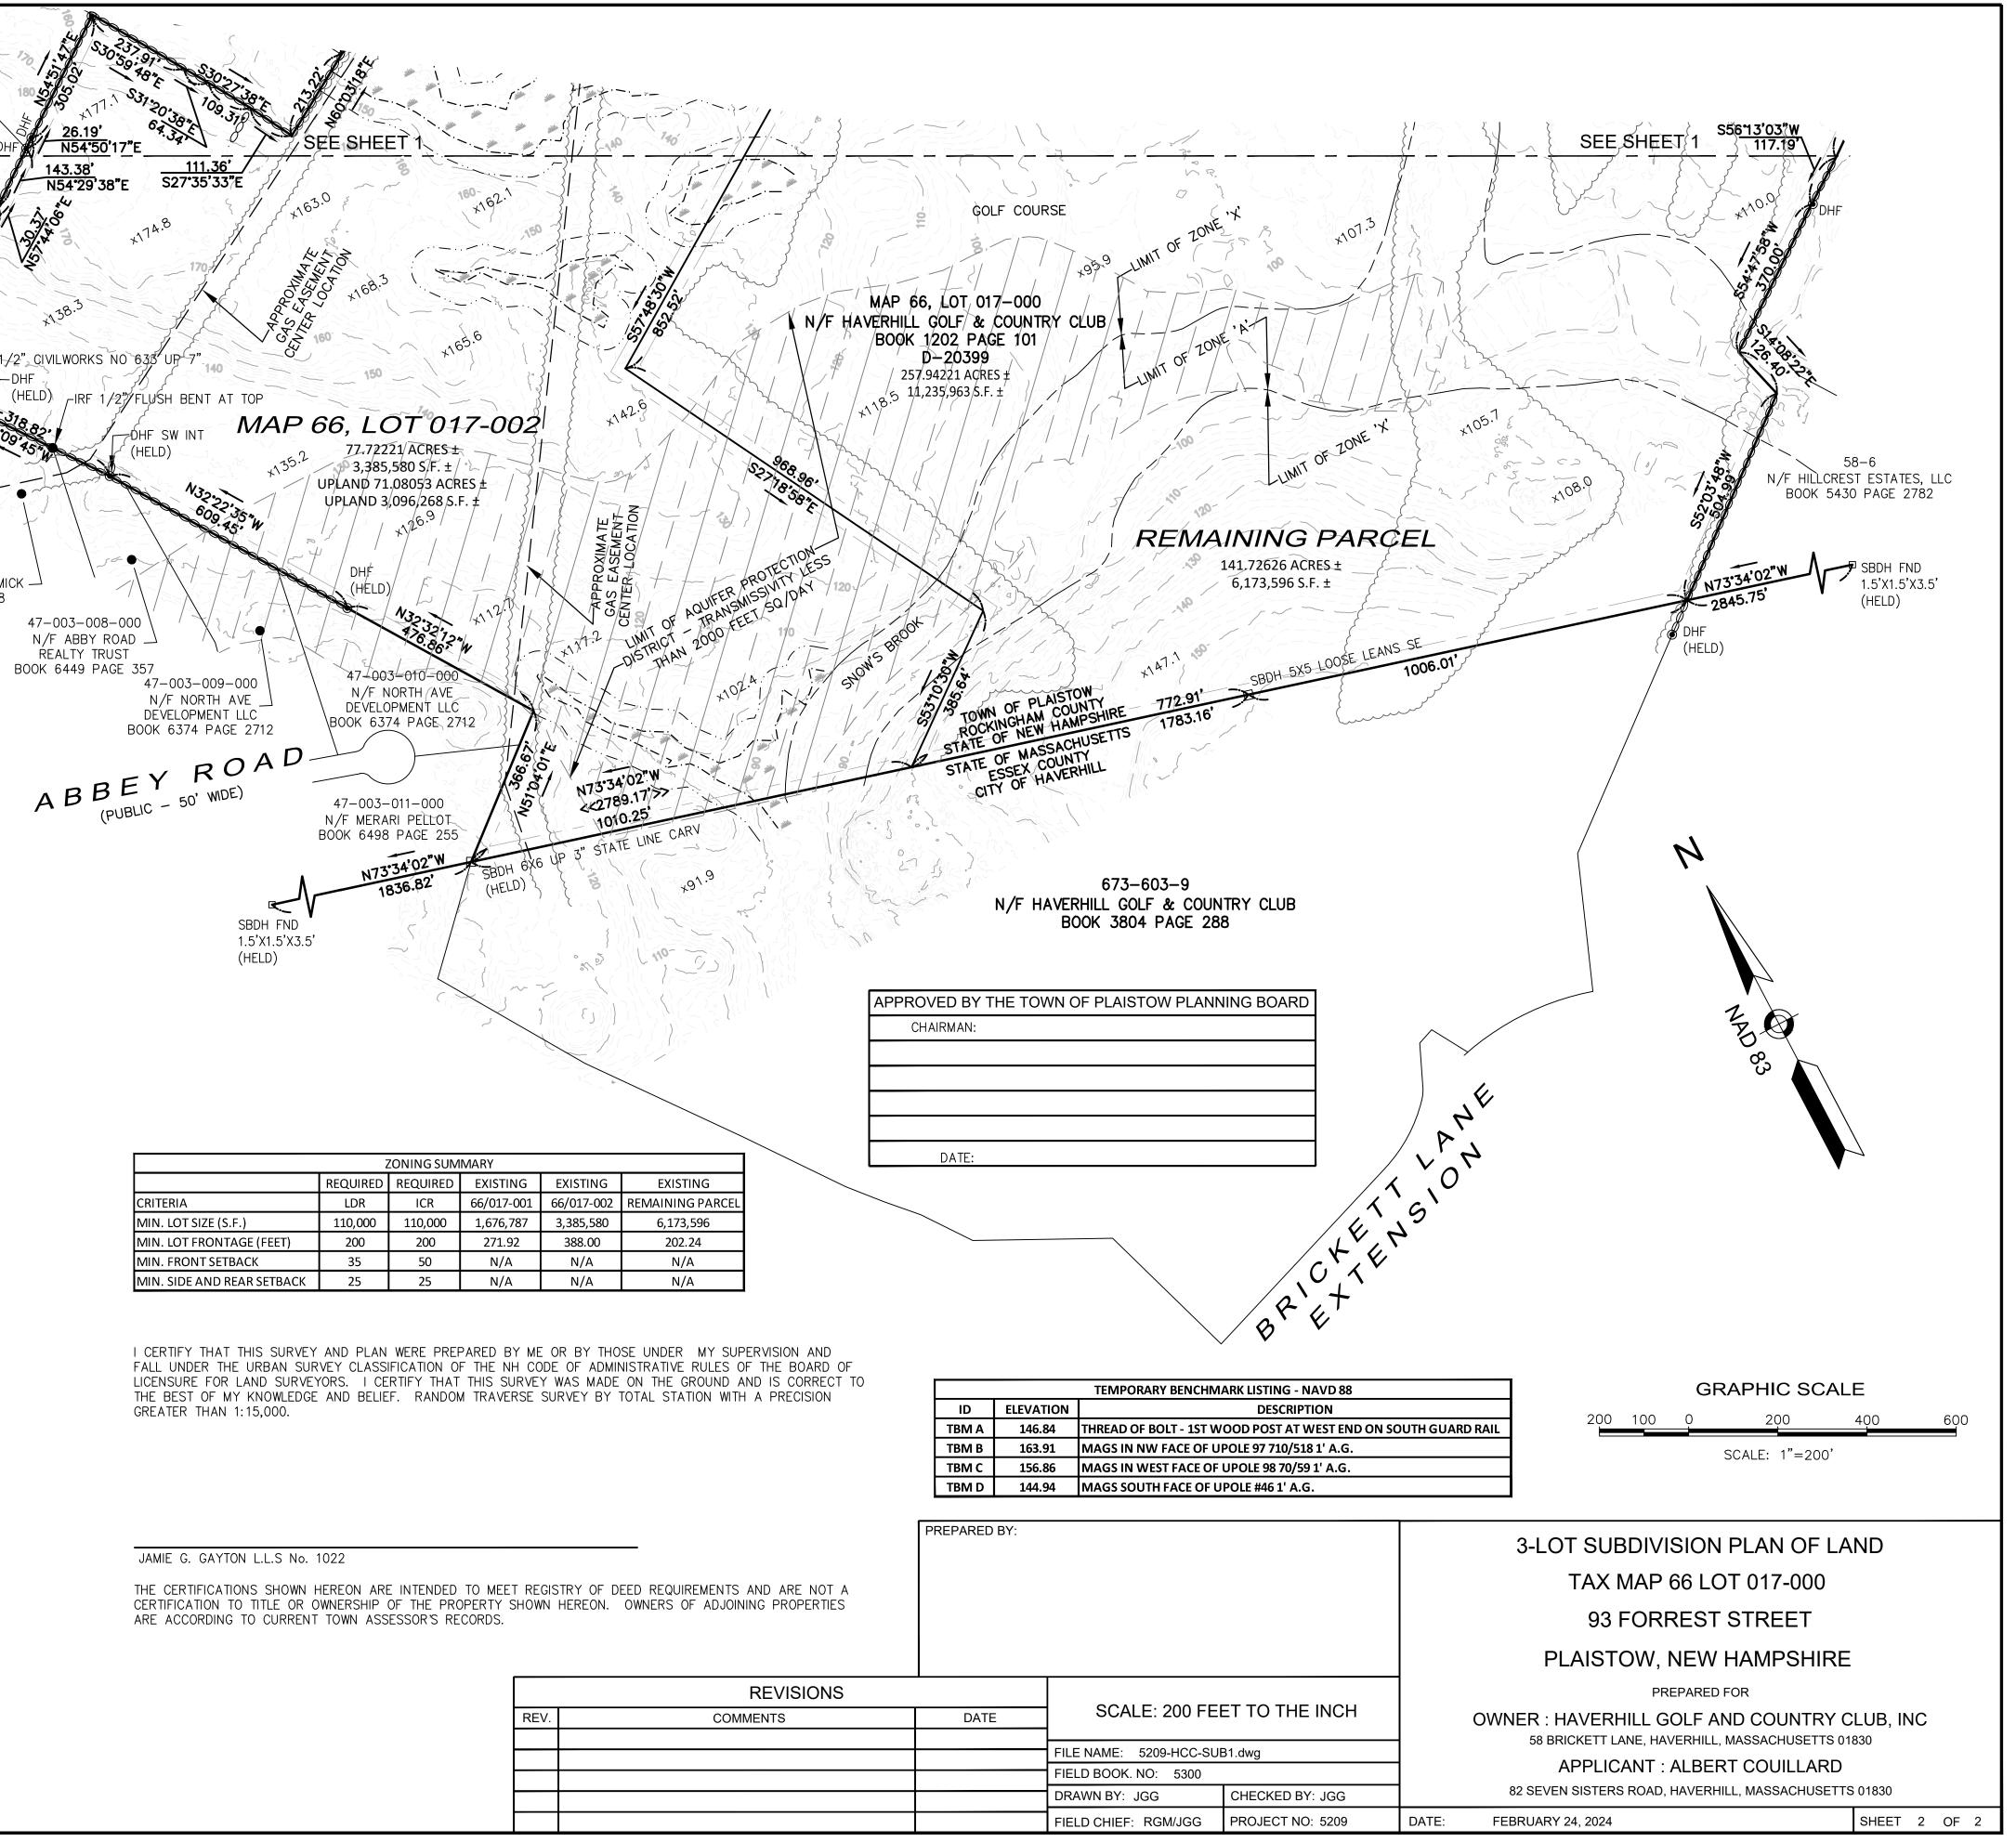

|       |           | TEMPORARY BENCHMARK LISTIN     |
|-------|-----------|--------------------------------|
| ID    | ELEVATION | DES                            |
| TBM A | 146.84    | THREAD OF BOLT - 1ST WOOD POST |
| TBM B | 163.91    | MAGS IN NW FACE OF UPOLE 97 71 |
| ТВМ С | 156.86    | MAGS IN WEST FACE OF UPOLE 98  |
| TBM D | 144.94    | MAGS SOUTH FACE OF UPOLE #46   |
|       | 111.51    |                                |

| TREE LINE<br>TREE LINE<br>INDEX CONTOUR<br>INTERMEDIATE CONTOUR<br>BUILDING SETBACK<br>EDGE OF WETLAND FEATURE<br>50' WETLAND BUFFER<br>LIMIT OF 100 YEAR FLOOD ZONE<br>LIMIT OF ZONING DISTRICT<br>PLAN REFERENCES<br>PLAN D-20399 - HAVERHILL GOLF AND COUNTRY CLUB                               | <ul> <li>WETLAND FEATURE</li> <li>BOUND FOUND</li> <li>IRF</li> <li>IRON PIPE FOUND</li> <li>IRF IRON PIPE FOUND OR SET</li> <li>TBM A</li> <li>TEMPORARY BENCH MARK</li> <li>UTILITY POLE</li> <li>X135.4</li> <li>EXISTING GROUND ELEVATION</li> <li>STONE WALL</li> <li>TREE LINE</li> <li>INDEX CONTOUR</li> <li>INTERMEDIATE CONTOUR</li> <li>BUILDING SETBACK</li> <li>EDGE OF WETLAND FEATURE</li> <li>50' WETLAND FEATURE</li> <li>50' WETLAND FEATURE</li> <li>50' WETLAND BUFFER</li> <li>LIMIT OF 100 YEAR FLOOD ZONE</li> <li>LIMIT OF 100 YEAR FLOOD ZONE</li> <li>LIMIT OF 100 YEAR FLOOD ZONE</li> <li>UMIT OF 20NING DISTRICT</li> <li>PLAN D-20399 - HAVERHILL GOLF AND COUNTRY CLUB</li> <li>PLAN D-6045 - COUNTRY CLUB LANE</li> </ul> | LEGI                                                                | END                                                                                                                                                                                                                                                                                                          |                                                                                                                                                                                 |
|-----------------------------------------------------------------------------------------------------------------------------------------------------------------------------------------------------------------------------------------------------------------------------------------------------|-----------------------------------------------------------------------------------------------------------------------------------------------------------------------------------------------------------------------------------------------------------------------------------------------------------------------------------------------------------------------------------------------------------------------------------------------------------------------------------------------------------------------------------------------------------------------------------------------------------------------------------------------------------------------------------------------------------------------------------------------------------|---------------------------------------------------------------------|--------------------------------------------------------------------------------------------------------------------------------------------------------------------------------------------------------------------------------------------------------------------------------------------------------------|---------------------------------------------------------------------------------------------------------------------------------------------------------------------------------|
| PLAN REFERENCES<br>PLAN D-20399 - HAVERHILL GOLF AND COUNTRY CLUB                                                                                                                                                                                                                                   | PLAN D-20399 - HAVERHILL GOLF AND COUNTRY CLUB<br>PLAN D-43187 - ABBY ROAD<br>PLAN D-6045 - COUNTRY CLUB LANE                                                                                                                                                                                                                                                                                                                                                                                                                                                                                                                                                                                                                                             | ■ SBDH FND<br>● IRF<br>● IPF<br>● DHS/DHF<br>↓ TBM A<br>↓<br>×135.4 | WETLAND FEATURE<br>BOUND FOUND<br>IRON ROD FOUND<br>IRON PIPE FOUND<br>DRILL HOLE FOUND OR SET<br>TEMPORARY BENCH MARK<br>UTILITY POLE<br>EXISTING GROUND ELEVATION<br>STONE WALL<br>TREE LINE<br>INDEX CONTOUR<br>INTERMEDIATE CONTOUR<br>BUILDING SETBACK<br>EDGE OF WETLAND FEATURE<br>50' WETLAND BUFFER | N/F MICHELLE E. MANGOS<br>BOOK 6398 PAGE 100       26.19<br>DHF         143.38'<br>N54'29'         48-33-2         N/F BRIAN & ANASTASIA<br>SHEEHAN         BOOK 5868 PAGE 2079 |
| AVERHILL GOLF AND COUNTRY CLUB                                                                                                                                                                                                                                                                      | AVERHILL GOLF AND COUNTRY CLUB<br>BBY ROAD<br>JNTRY CLUB LANE<br>N/F NORTH AVE                                                                                                                                                                                                                                                                                                                                                                                                                                                                                                                                                                                                                                                                            | ·                                                                   | BUILDING SETBACK<br>EDGE OF WETLAND FEATURE<br>50' WETLAND BUFFER<br>LIMIT OF 100 YEAR FLOOD ZONE                                                                                                                                                                                                            | SW INT -IRF 1/2" CIVILWORKS                                                                                                                                                     |
|                                                                                                                                                                                                                                                                                                     | PLAN D-43187 - ABBY ROAD<br>PLAN D-6045 - COUNTRY CLUB LANE<br>N/F NORTH AVE                                                                                                                                                                                                                                                                                                                                                                                                                                                                                                                                                                                                                                                                              | PLAN REFEREN                                                        | CES                                                                                                                                                                                                                                                                                                          | N35-09-45-14                                                                                                                                                                    |
|                                                                                                                                                                                                                                                                                                     | PLAN D-6045 - COUNTRY CLUB LANE                                                                                                                                                                                                                                                                                                                                                                                                                                                                                                                                                                                                                                                                                                                           |                                                                     |                                                                                                                                                                                                                                                                                                              | 47-003-006-000                                                                                                                                                                  |
| PLAN D-21995 - FOREST STREET BOOK 6374 PAGE 2712                                                                                                                                                                                                                                                    |                                                                                                                                                                                                                                                                                                                                                                                                                                                                                                                                                                                                                                                                                                                                                           |                                                                     |                                                                                                                                                                                                                                                                                                              | 47-003-007-000                                                                                                                                                                  |
| PLAN D-21995 - FOREST STREET<br>PLAN D-39803 - NEWTON ROAD<br>PLAN D-40015 - HOXT ROAD<br>PLAN D-40015 - HOXT ROAD<br>PLAN D-40015 - HOXT ROAD                                                                                                                                                      | PIAN D = 40015 = HOYT ROAD $(~~)$                                                                                                                                                                                                                                                                                                                                                                                                                                                                                                                                                                                                                                                                                                                         | PLAN D-40463 - HOYT R                                               | OAD                                                                                                                                                                                                                                                                                                          | N/F WILLIAM & JODI REMICK                                                                                                                                                       |
| PLAN D-21995 - FOREST STREET<br>PLAN D-39803 - NEWTON ROAD<br>PLAN D-40015 - HOYT ROAD<br>PLAN D-40463 - HOYT ROAD<br>PLAN D-40463 - HOYT ROAD<br>PLAN D-40463 - HOYT ROAD                                                                                                                          | PLAN D-40015 - HOYT ROAD<br>PLAN D-40463 - HOYT ROAD<br>N/F WILLIAM & JODI REMICK                                                                                                                                                                                                                                                                                                                                                                                                                                                                                                                                                                                                                                                                         | PLAN D-40846 - HOYT R                                               |                                                                                                                                                                                                                                                                                                              |                                                                                                                                                                                 |
| PLAN D-21995 - FOREST STREET       BOOK 6374 PAGE 2712         PLAN D-39803 - NEWTON ROAD       47-003-007-000         PLAN D-40015 - HOYT ROAD       N/F WILLIAM & JODI REMICK         PLAN D-40463 - HOYT ROAD       BOOK 6487 PAGE 628         PLAN D-40846 - HOYT ROAD       BOOK 6487 PAGE 628 | PLAN D-40015 - HOYT ROAD       47-003-007-000       1         PLAN D-40463 - HOYT ROAD       N/F WILLIAM & JODI REMICK       1         PLAN D-40846 - HOYT ROAD       BOOK 6487 PAGE 628       1                                                                                                                                                                                                                                                                                                                                                                                                                                                                                                                                                          |                                                                     |                                                                                                                                                                                                                                                                                                              | 4/-()().5-()()                                                                                                                                                                  |
| PLAN D-21995 - FOREST STREET<br>PLAN D-39803 - NEWTON ROAD<br>PLAN D-40015 - HOYT ROAD<br>PLAN D-40463 - HOYT ROAD<br>PLAN D-40846 - HOYT ROAD<br>PLAN 2094 - AUTUMN CIRCLE<br>PLAN 3163 - AUTUMN CIRCLE                                                                                            | PLAN D-40015 - HOYT ROAD       47-003-007-000         PLAN D-40463 - HOYT ROAD       N/F WILLIAM & JODI REMICK         PLAN D-40846 - HOYT ROAD       BOOK 6487 PAGE 628         PLAN 2094 - AUTUMN CIRCLE       47-003-008-1         PLAN 3163 - AUTUMN CIRCLE       N/F ABBY RO                                                                                                                                                                                                                                                                                                                                                                                                                                                                         | PLAN 2094 - AUTUMN CIR                                              |                                                                                                                                                                                                                                                                                                              | N/F ABBY                                                                                                                                                                        |
| PLAN D-21995 - FOREST STREET<br>PLAN D-39803 - NEWTON ROAD<br>PLAN D-40015 - HOYT ROAD<br>PLAN D-40463 - HOYT ROAD<br>PLAN D-40846 - HOYT ROAD<br>PLAN 2094 - AUTUMN CIRCLE<br>PLAN 3163 - AUTUMN CIRCLE<br>PLAN 3163 - AUTUMN CIRCLE<br>PLAN 3163 - AUTUMN CIRCLE                                  | PLAN D-40015 - HOYT ROAD       47-003-007-000         PLAN D-40463 - HOYT ROAD       N/F WILLIAM & JODI REMICK         PLAN D-40846 - HOYT ROAD       BOOK 6487 PAGE 628         PLAN 2094 - AUTUMN CIRCLE       47-003-008-0         PLAN 3163 - AUTUMN CIRCLE       N/F ABBY ROAR                                                                                                                                                                                                                                                                                                                                                                                                                                                                       | PLAN 2094 – AUTUMN CIF<br>PLAN 3163 – AUTUMN CIR                    |                                                                                                                                                                                                                                                                                                              | N/F ABBY<br>REALTY T                                                                                                                                                            |

2. THE EXISTING PROPERTY LINES AND IMPROVEMENTS SHOWN HEREON ARE THE RESULT OF AN ON-THE-GROUND INSTRUMENT SURVEY WHICH OCCURRED IN NOVEMBER AND DECEMBER OF 2023.

3. HORIZONTAL AND VERTICAL DATUM ARE RELATED TO THE NORTH AMERICAN DATUM OF 1983 (NAD83) AND THE NORTH AMERICAN VERTICAL DATUM OF 1988 (NAVD88) AND ARE THE RESULT OF JG LAND SERVICES GPS OBSERVATIONS, TOTAL STATION NETWORK TRAVERSING AND DIFFERENTIAL LEVELING RELATIVE TO THE SMART NET NETWORK OF GPS CORS STATIONS.

6. LINES SHOWING DIVISION OF PRIVATE OWNERSHIP OF ABUTTING PROPERTIES ARE RELATIVE TO TOWN ASSESSOR'S RECORDS AND THEIR LOCATIONS ARE CONSIDERED TO BE APPROXIMATE.

7. NO UNDERGROUND UTILITIES ARE SHOWN ON THIS SURVEY.

PAGE 101, INTO THREE PARCELS.

8. CONTOURS SHOWN HEREON ARE GENERATED FROM PUBLIC USE LIDAR DATA FROM 2021 PROVIDED BY GRANITE LIDAR DISTRIBUTION AND ARE SUPPLEMENTED WITH ON-THE-GROUND INSTRUMENT SURVEY AT ROADWAY AND SELECT LOCATIONS.

9. FLOOD ZONE LIMITS SHOWN HEREON ARE GLEANED FROM THE FLOOD INSURANCE RATE MAP 33015C0590E OF 2005. COMMUNITY PANEL NO. 33018 0590 E, EFFECTIVE DATE: MAY 17, 2005.

10. CHANGE OF USE REQUIRES REVIEW AND/OR APPROVAL OF THE PLANNING BOARD.

11. AN AQUIFER PROTECTION DISTRICT (ADP) EXISTS ON THE SOUTH WESTERN PORTION OF MAP 66, LOT 017-000 AND LOT LOT 017-002, SAID ADP HAVING A TRANSMISSIVITY OF 2000 FEET SQ/DAY.

12. MAP 66, LOT 017-001 IS NOT WITHIN AN AQUIFER PROTECTION DISTRICT.