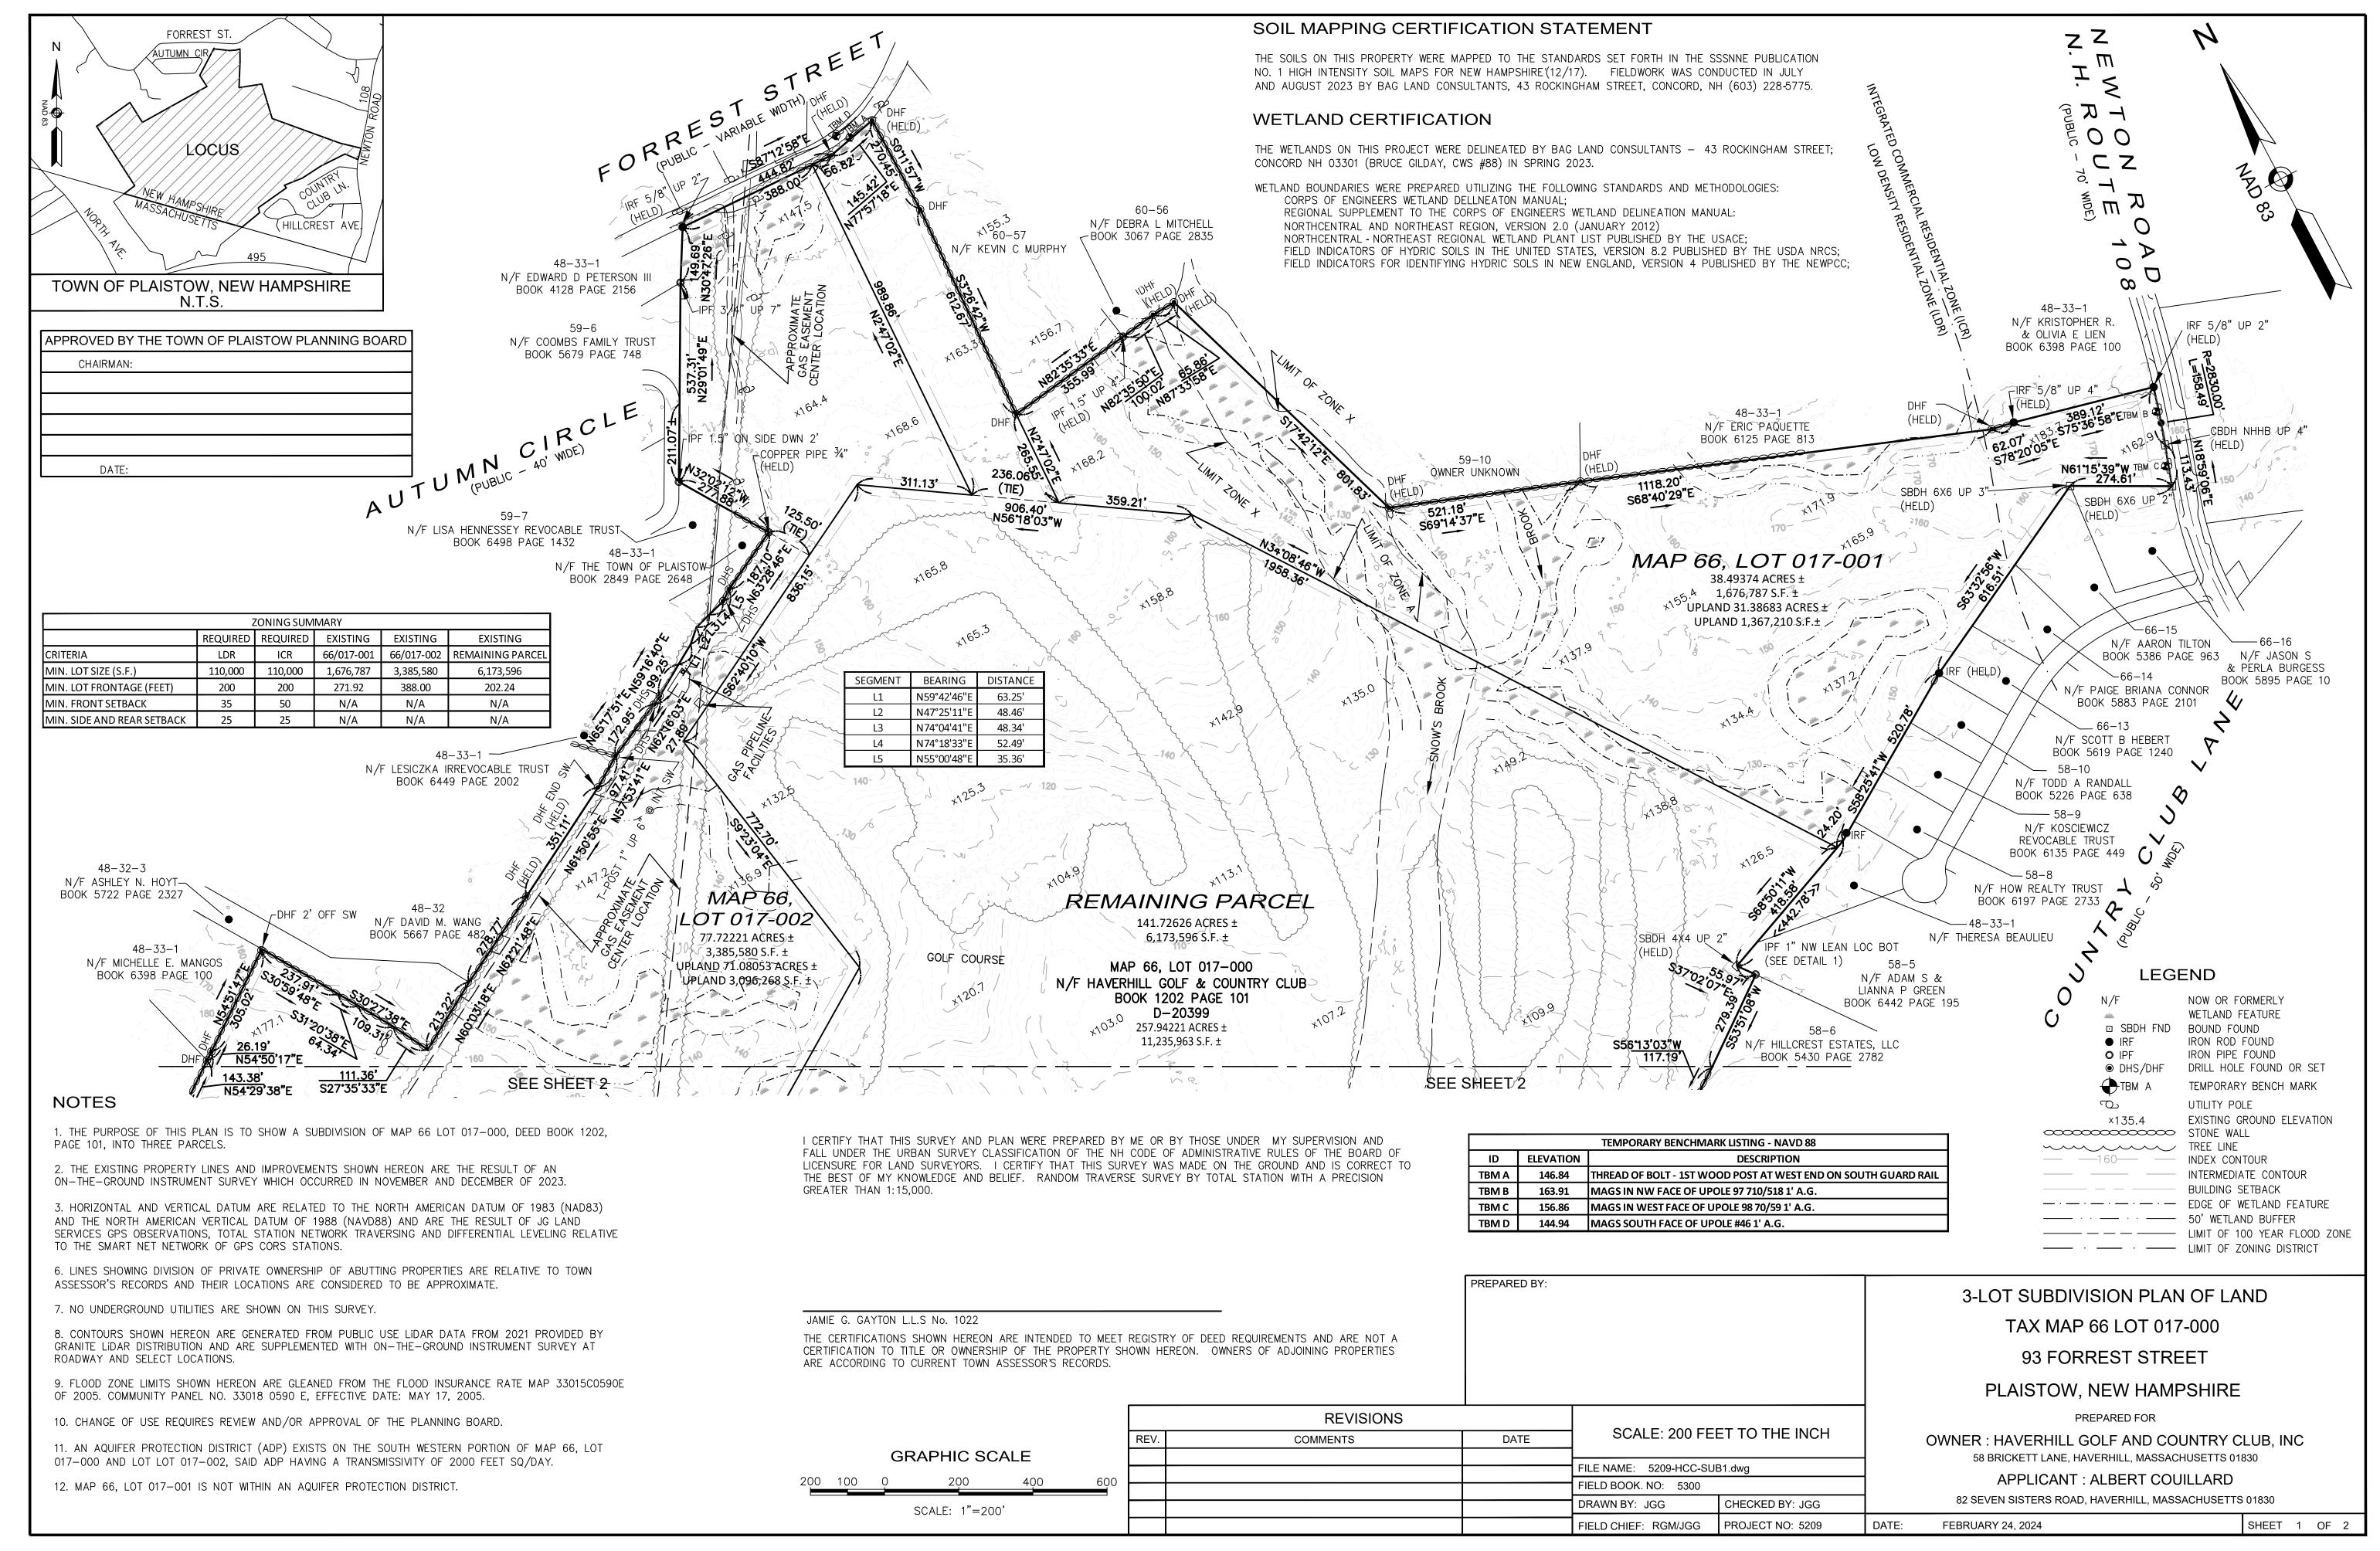

|       |           | TEMPORARY BENCHMARK LISTIN     |
|-------|-----------|--------------------------------|
| ID    | ELEVATION | DES                            |
| TBM A | 146.84    | THREAD OF BOLT - 1ST WOOD POST |
| TBM B | 163.91    | MAGS IN NW FACE OF UPOLE 97 71 |
| ТВМ С | 156.86    | MAGS IN WEST FACE OF UPOLE 98  |
| TBM D | 144.94    | MAGS SOUTH FACE OF UPOLE #46   |
|       | 111.51    |                                |

| TREE LINE<br>TREE LINE<br>INDEX CONTOUR<br>INTERMEDIATE CONTOUR<br>BUILDING SETBACK<br>EDGE OF WETLAND FEATURE<br>50' WETLAND BUFFER<br>LIMIT OF 100 YEAR FLOOD ZONE<br>LIMIT OF ZONING DISTRICT<br>PLAN REFERENCES<br>PLAN D-20399 - HAVERHILL GOLF AND COUNTRY CLUB                               | <ul> <li>WETLAND FEATURE</li> <li>BOUND FOUND</li> <li>IRF</li> <li>IRON PIPE FOUND</li> <li>IRF IRON PIPE FOUND OR SET</li> <li>TBM A</li> <li>TEMPORARY BENCH MARK</li> <li>UTILITY POLE</li> <li>X135.4</li> <li>EXISTING GROUND ELEVATION</li> <li>STONE WALL</li> <li>TREE LINE</li> <li>INDEX CONTOUR</li> <li>INTERMEDIATE CONTOUR</li> <li>BUILDING SETBACK</li> <li>EDGE OF WETLAND FEATURE</li> <li>50' WETLAND FEATURE</li> <li>50' WETLAND FEATURE</li> <li>50' WETLAND BUFFER</li> <li>LIMIT OF 100 YEAR FLOOD ZONE</li> <li>LIMIT OF 100 YEAR FLOOD ZONE</li> <li>LIMIT OF 100 YEAR FLOOD ZONE</li> <li>UMIT OF 20NING DISTRICT</li> <li>PLAN D-20399 - HAVERHILL GOLF AND COUNTRY CLUB</li> <li>PLAN D-6045 - COUNTRY CLUB LANE</li> </ul> | LEGI                                                                | END                                                                                                                                                                                                                                                                                                          |                                                                                                                                                                                 |
|-----------------------------------------------------------------------------------------------------------------------------------------------------------------------------------------------------------------------------------------------------------------------------------------------------|-----------------------------------------------------------------------------------------------------------------------------------------------------------------------------------------------------------------------------------------------------------------------------------------------------------------------------------------------------------------------------------------------------------------------------------------------------------------------------------------------------------------------------------------------------------------------------------------------------------------------------------------------------------------------------------------------------------------------------------------------------------|---------------------------------------------------------------------|--------------------------------------------------------------------------------------------------------------------------------------------------------------------------------------------------------------------------------------------------------------------------------------------------------------|---------------------------------------------------------------------------------------------------------------------------------------------------------------------------------|
| PLAN REFERENCES<br>PLAN D-20399 - HAVERHILL GOLF AND COUNTRY CLUB                                                                                                                                                                                                                                   | PLAN D-20399 - HAVERHILL GOLF AND COUNTRY CLUB<br>PLAN D-43187 - ABBY ROAD<br>PLAN D-6045 - COUNTRY CLUB LANE                                                                                                                                                                                                                                                                                                                                                                                                                                                                                                                                                                                                                                             | ■ SBDH FND<br>● IRF<br>● IPF<br>● DHS/DHF<br>↓ TBM A<br>↓<br>×135.4 | WETLAND FEATURE<br>BOUND FOUND<br>IRON ROD FOUND<br>IRON PIPE FOUND<br>DRILL HOLE FOUND OR SET<br>TEMPORARY BENCH MARK<br>UTILITY POLE<br>EXISTING GROUND ELEVATION<br>STONE WALL<br>TREE LINE<br>INDEX CONTOUR<br>INTERMEDIATE CONTOUR<br>BUILDING SETBACK<br>EDGE OF WETLAND FEATURE<br>50' WETLAND BUFFER | N/F MICHELLE E. MANGOS<br>BOOK 6398 PAGE 100       26.19<br>DHF         143.38'<br>N54'29'         48-33-2         N/F BRIAN & ANASTASIA<br>SHEEHAN         BOOK 5868 PAGE 2079 |
| AVERHILL GOLF AND COUNTRY CLUB                                                                                                                                                                                                                                                                      | AVERHILL GOLF AND COUNTRY CLUB<br>BBY ROAD<br>JNTRY CLUB LANE<br>N/F NORTH AVE                                                                                                                                                                                                                                                                                                                                                                                                                                                                                                                                                                                                                                                                            | ·                                                                   | BUILDING SETBACK<br>EDGE OF WETLAND FEATURE<br>50' WETLAND BUFFER<br>LIMIT OF 100 YEAR FLOOD ZONE                                                                                                                                                                                                            | SW INT -IRF 1/2" CIVILWORKS                                                                                                                                                     |
|                                                                                                                                                                                                                                                                                                     | PLAN D-43187 - ABBY ROAD<br>PLAN D-6045 - COUNTRY CLUB LANE<br>N/F NORTH AVE                                                                                                                                                                                                                                                                                                                                                                                                                                                                                                                                                                                                                                                                              | PLAN REFEREN                                                        | CES                                                                                                                                                                                                                                                                                                          | N35-09-45-14                                                                                                                                                                    |
|                                                                                                                                                                                                                                                                                                     | PLAN D-6045 - COUNTRY CLUB LANE                                                                                                                                                                                                                                                                                                                                                                                                                                                                                                                                                                                                                                                                                                                           |                                                                     |                                                                                                                                                                                                                                                                                                              | 47-003-006-000                                                                                                                                                                  |
| PLAN D-21995 - FOREST STREET BOOK 6374 PAGE 2712                                                                                                                                                                                                                                                    |                                                                                                                                                                                                                                                                                                                                                                                                                                                                                                                                                                                                                                                                                                                                                           |                                                                     |                                                                                                                                                                                                                                                                                                              | 47-003-007-000                                                                                                                                                                  |
| PLAN D-21995 - FOREST STREET<br>PLAN D-39803 - NEWTON ROAD<br>PLAN D-40015 - HOXT ROAD<br>PLAN D-40015 - HOXT ROAD<br>PLAN D-40015 - HOXT ROAD                                                                                                                                                      | PIAN D = 40015 = HOYT ROAD $(~~)$                                                                                                                                                                                                                                                                                                                                                                                                                                                                                                                                                                                                                                                                                                                         | PLAN D-40463 - HOYT R                                               | OAD                                                                                                                                                                                                                                                                                                          | N/F WILLIAM & JODI REMICK                                                                                                                                                       |
| PLAN D-21995 - FOREST STREET<br>PLAN D-39803 - NEWTON ROAD<br>PLAN D-40015 - HOYT ROAD<br>PLAN D-40463 - HOYT ROAD<br>PLAN D-40463 - HOYT ROAD<br>PLAN D-40463 - HOYT ROAD                                                                                                                          | PLAN D-40015 - HOYT ROAD<br>PLAN D-40463 - HOYT ROAD<br>N/F WILLIAM & JODI REMICK                                                                                                                                                                                                                                                                                                                                                                                                                                                                                                                                                                                                                                                                         | PLAN D-40846 - HOYT R                                               |                                                                                                                                                                                                                                                                                                              |                                                                                                                                                                                 |
| PLAN D-21995 - FOREST STREET       BOOK 6374 PAGE 2712         PLAN D-39803 - NEWTON ROAD       47-003-007-000         PLAN D-40015 - HOYT ROAD       N/F WILLIAM & JODI REMICK         PLAN D-40463 - HOYT ROAD       BOOK 6487 PAGE 628         PLAN D-40846 - HOYT ROAD       BOOK 6487 PAGE 628 | PLAN D-40015 - HOYT ROAD       47-003-007-000       1         PLAN D-40463 - HOYT ROAD       N/F WILLIAM & JODI REMICK       1         PLAN D-40846 - HOYT ROAD       BOOK 6487 PAGE 628       1                                                                                                                                                                                                                                                                                                                                                                                                                                                                                                                                                          |                                                                     |                                                                                                                                                                                                                                                                                                              | 4/-()().5-()()                                                                                                                                                                  |
| PLAN D-21995 - FOREST STREET<br>PLAN D-39803 - NEWTON ROAD<br>PLAN D-40015 - HOYT ROAD<br>PLAN D-40463 - HOYT ROAD<br>PLAN D-40846 - HOYT ROAD<br>PLAN 2094 - AUTUMN CIRCLE<br>PLAN 3163 - AUTUMN CIRCLE                                                                                            | PLAN D-40015 - HOYT ROAD       47-003-007-000         PLAN D-40463 - HOYT ROAD       N/F WILLIAM & JODI REMICK         PLAN D-40846 - HOYT ROAD       BOOK 6487 PAGE 628         PLAN 2094 - AUTUMN CIRCLE       47-003-008-1         PLAN 3163 - AUTUMN CIRCLE       N/F ABBY RO                                                                                                                                                                                                                                                                                                                                                                                                                                                                         | PLAN 2094 - AUTUMN CIR                                              |                                                                                                                                                                                                                                                                                                              | N/F ABBY                                                                                                                                                                        |
| PLAN D-21995 - FOREST STREET<br>PLAN D-39803 - NEWTON ROAD<br>PLAN D-40015 - HOYT ROAD<br>PLAN D-40463 - HOYT ROAD<br>PLAN D-40846 - HOYT ROAD<br>PLAN 2094 - AUTUMN CIRCLE<br>PLAN 3163 - AUTUMN CIRCLE<br>PLAN 3163 - AUTUMN CIRCLE<br>PLAN 3163 - AUTUMN CIRCLE                                  | PLAN D-40015 - HOYT ROAD       47-003-007-000         PLAN D-40463 - HOYT ROAD       N/F WILLIAM & JODI REMICK         PLAN D-40846 - HOYT ROAD       BOOK 6487 PAGE 628         PLAN 2094 - AUTUMN CIRCLE       47-003-008-0         PLAN 3163 - AUTUMN CIRCLE       N/F ABBY ROAR                                                                                                                                                                                                                                                                                                                                                                                                                                                                       | PLAN 2094 – AUTUMN CIF<br>PLAN 3163 – AUTUMN CIR                    |                                                                                                                                                                                                                                                                                                              | N/F ABBY<br>REALTY T                                                                                                                                                            |

2. THE EXISTING PROPERTY LINES AND IMPROVEMENTS SHOWN HEREON ARE THE RESULT OF AN ON-THE-GROUND INSTRUMENT SURVEY WHICH OCCURRED IN NOVEMBER AND DECEMBER OF 2023.

3. HORIZONTAL AND VERTICAL DATUM ARE RELATED TO THE NORTH AMERICAN DATUM OF 1983 (NAD83) AND THE NORTH AMERICAN VERTICAL DATUM OF 1988 (NAVD88) AND ARE THE RESULT OF JG LAND SERVICES GPS OBSERVATIONS, TOTAL STATION NETWORK TRAVERSING AND DIFFERENTIAL LEVELING RELATIVE TO THE SMART NET NETWORK OF GPS CORS STATIONS.

6. LINES SHOWING DIVISION OF PRIVATE OWNERSHIP OF ABUTTING PROPERTIES ARE RELATIVE TO TOWN ASSESSOR'S RECORDS AND THEIR LOCATIONS ARE CONSIDERED TO BE APPROXIMATE.

7. NO UNDERGROUND UTILITIES ARE SHOWN ON THIS SURVEY.

PAGE 101, INTO THREE PARCELS.

8. CONTOURS SHOWN HEREON ARE GENERATED FROM PUBLIC USE LIDAR DATA FROM 2021 PROVIDED BY GRANITE LIDAR DISTRIBUTION AND ARE SUPPLEMENTED WITH ON-THE-GROUND INSTRUMENT SURVEY AT ROADWAY AND SELECT LOCATIONS.

9. FLOOD ZONE LIMITS SHOWN HEREON ARE GLEANED FROM THE FLOOD INSURANCE RATE MAP 33015C0590E OF 2005. COMMUNITY PANEL NO. 33018 0590 E, EFFECTIVE DATE: MAY 17, 2005.

10. CHANGE OF USE REQUIRES REVIEW AND/OR APPROVAL OF THE PLANNING BOARD.

11. AN AQUIFER PROTECTION DISTRICT (ADP) EXISTS ON THE SOUTH WESTERN PORTION OF MAP 66, LOT 017-000 AND LOT LOT 017-002, SAID ADP HAVING A TRANSMISSIVITY OF 2000 FEET SQ/DAY.

12. MAP 66, LOT 017-001 IS NOT WITHIN AN AQUIFER PROTECTION DISTRICT.

## SOIL MAPPING CERTIFICATION STATEMENT

THE SOILS ON THIS PROPERTY WERE MAPPED TO THE STANDARDS SET FORTH IN THE SSSNNE PUBLICATION NO. 1 HIGH INTENSITY SOIL MAPS FOR NEW HAMPSHIRE (12/17). FIELDWORK WAS CONDUCTED IN JULY AND AUGUST 2023 BY BAG LAND CONSULTANTS, 43 ROCKINGHAM STREET, CONCORD, NH (603) 228-5775.

## WETLAND CERTIFICATION

THE WETLANDS ON THIS PROJECT WERE DELINEATED BY BAG LAND CONSULTANTS - 43 ROCKINGHAM STREET; CONCORD NH 03301 (BRUCE GILDAY, CWS #88) IN SPRING 2023.

WETLAND BOUNDARIES WERE PREPARED UTILIZING THE FOLLOWING STANDARDS AND METHODOLOGIES:

- CORPS OF ENGINEERS WETLAND DELLNEATON MANUAL; REGIONAL SUPPLEMENT TO THE CORPS OF ENGINEERS WETLAND DELINEATION MANUAL:
- NORTHCENTRAL AND NORTHEAST REGION, VERSION 2.0 (JANUARY 2012)
- NORTHCENTRAL NORTHEAST REGIONAL WETLAND PLANT LIST PUBLISHED BY THE USACE;

FIELD INDICATORS OF HYDRIC SOILS IN THE UNITED STATES, VERSION 8.2 PUBLISHED BY THE USDA NRCS; FIELD INDICATORS FOR IDENTIFYING HYDRIC SOLS IN NEW ENGLAND, VERSION 4 PUBLISHED BY THE NEWPCC;